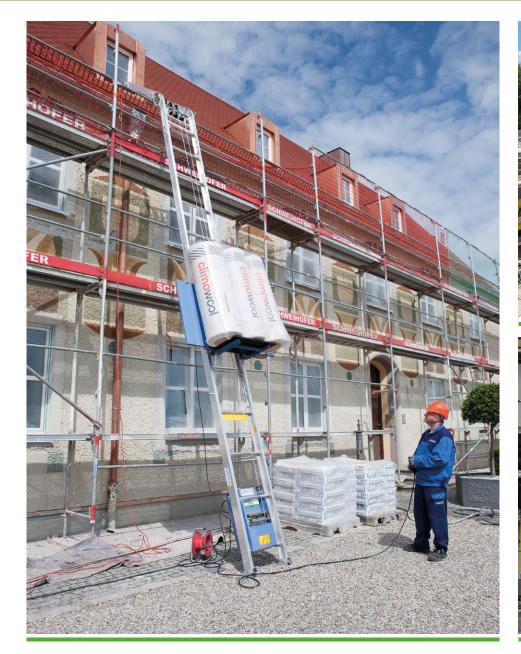

Special accessories enable virtually all types of materials to be transported upwards to the roof and into the building. Whether for bricklayers, interior fitters, roofers, tilers or floor installers, the GEDA LIFT has the right load handling devices for any construction material and any application.

Three different lift options with lifting speeds up to 38 m/min are available to suit the conditions at the construction site. An AC power connection is sufficient to transport materials up to 250 kg. The load capacity depends on the design of the aluminium ladder sections, the inclination and the rail length.