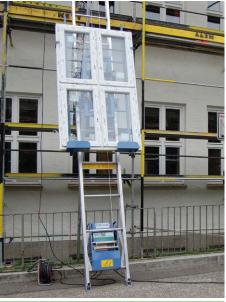

Special accessories enable virtually all types of materials to be transported upwards to the roof and into the building. Whether for bricklayers, interior fitters, roofers, tilers or floor installers, the GEDA LIFT has the right load handling devices for any construction material and any application.