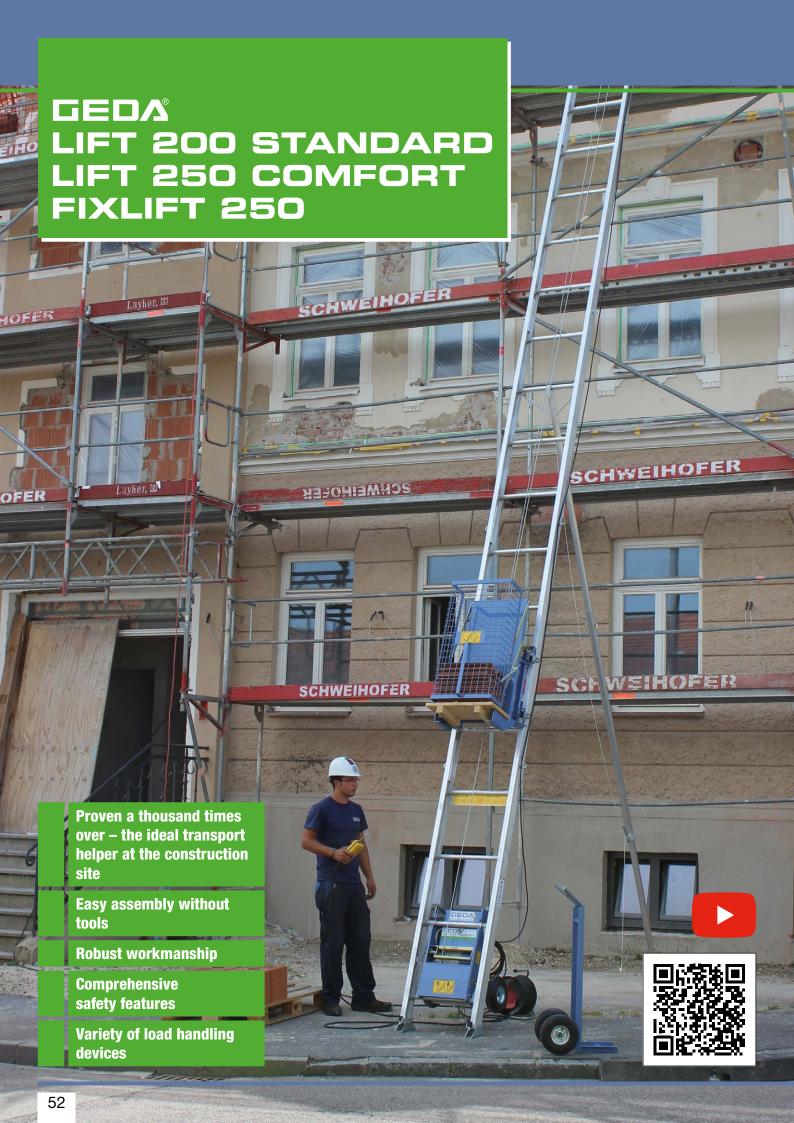

## **GEDA LIFT**

Fast and easy installation without tools, the robust workmanship, the small footprint and the versatile application options of the GEDA LIFT have already been popular with craftspeople from all sectors for decades. There is a reason why more than 85,000 items of the traditional product from GEDA have already been sold.

Special accessories enable virtually all types of materials to be transported upwards to the roof and into the building. Whether for bricklayers, interior fitters, roofers, tilers or floor installers, the GEDA LIFT has the right load handling devices for any construction material and any application.

Three different lift options with lifting speeds up to 38 m/min are available to suit the conditions at the construction site. An AC power connection is sufficient to transport materials up to 250 kg. The load capacity depends on the design of the aluminium ladder sections, the inclination and the rail length.